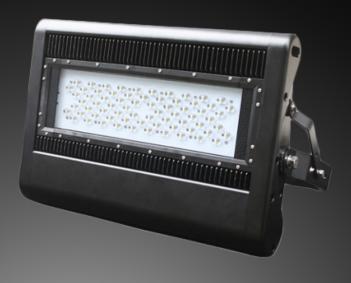

### LED Flood Light LX

Magnolux LED Flood Lights of LX Series with their improved luminance are the most efficient and environmentally friendly alternative to traditional flood lights.

# LED Flood Light LX - LX 250

## **HIGHLIGHTS**

- » modern design with optimal heat dissipation
- » lifetime up to 50.000 hours
- » motion sensor optional
- » daylight sensor optional