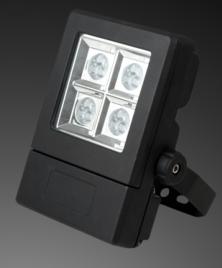

# LED Flood Light HW - HW 25-1800

### 100671 **LED Flood Light HW** HW 25-1800

1800 Lumen 25 Watt 100-240 V / 50-60 Hz 4500 Kelvin >80 33° 25000 h Alu-Die-Casting matt black/Glass 215 x 286 x 63 mm 3000 g CE, RoHs T IP65 3 310 x 225 x 335 mm 10000 g