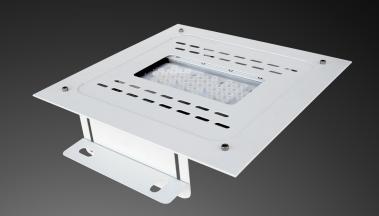

**Product Dimensions Product Weight** Certificates Safety Type PCS/Package

Packaging Size Weight/Packaging

Product Info

101158

**LED Commercial** Lighting LX **CANOPY 100 E** 

10000 Lumen 100 Watt 110 Watt

90-305 V / 50-60 Hz

4000 Kelvin

>80 60° 50000 h

Metal white/Glass 400 x 400 x 129 mm

7000 g CE, RoHs **IP65** 

480 x 480 x 190 mm

8000 g

Recessed version, ceiling cut-out: 370 x 370 mm