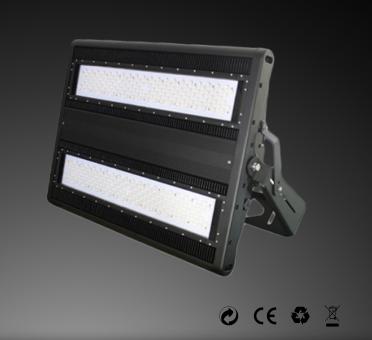

## LED Flood Light LX

Magnolux LED Flood Lights of LX Series with their improved luminance are the most efficient and environmentally friendly alternative to traditional flood lights.

## SPECIFICATIONS

**Artikel Number Product Name** Model

Lumen Output **LED Power Power Consumption** 

Input Voltage/Hertz

Light Color

Color Rendering Index

Beam Angle Lifetime

Operating Termperature

Material

**Product Dimensions Product Weight** Certificates

Safety Type PCS/Package

Packaging Size

101281

**LED Flood Light LX** 

**LX 1000** 

110000 Lumen 1,000 Watt 1,100 Watt

90-305 V / 50-60 Hz

4000 Kelvin

>70

85° x 135° 50000 h

-40°C / +50°C Alu-Die-Casting

black/Glass

764 x 923 x 166 mm

39000 g CE, RoHs **IP65** 