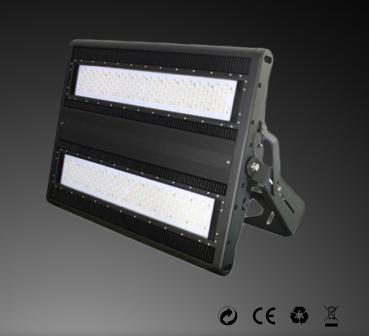

## LED Flood Light LX

Magnolux LED Flood Lights of LX Series with their improved luminance are the most efficient and environmentally friendly alternative to traditional flood lights.

## SPECIFICATIONS

Artikel Number Product Name Model

Lumen Output
LED Power
Power Consumption

Input Voltage/Hertz

Light Color

Color Rendering Index

Beam Angle Lifetime

Operating Termperature

Material

Product Dimensions
Product Weight
Certificates
Safety Type

PCS/Package Packaging Size 101288

LED Flood Light LX LX 800

88000 Lumen 800 Watt 880 Watt

90-305 V / 50-60 Hz

4000 Kelvin

>70

85° x 135° 50000 h

-40°C / +50°C Alu-Die-Casting black/Glass

764 x 743 x 166 mm

36000 g CE, RoHs IP65

1

870 x 850 x 280 mm