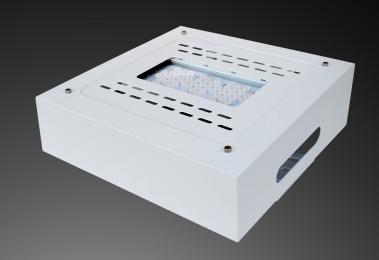

# LED Commercial Lighting LX - CANOPY 100 AB

Product Dimensions
Product Weight
Certificates
Safety Type

PCS/Package Packaging Size

Weight/Packaging

Product Info

101667

LED Commercial Lighting LX CANOPY 100 AB

10000 Lumen 100 Watt 110 Watt

90-305 V / 50-60 Hz