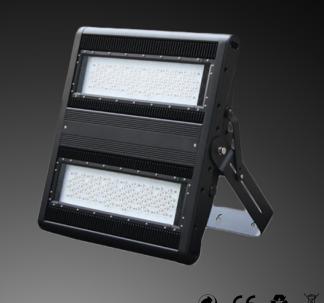

### LED Flood Light LX

Magnolux LED Flood Lights of LX Series with their improved luminance are the most efficient and environmentally friendly alternative to traditional flood lights.

LX

# LED Flood Light LX - LX 350

## **HIGHLIGHTS**

- modern design with optimal heat dissipation
- lifetime up to 50.000 hours
- motion sensor optional
- daylight sensor optional

# SPECIFICATIONS

| Artikel Number | 100199          |
|----------------|-----------------|
| Product Name   | LED Flood Light |
| Model          | LX 350          |
|                |                 |
|                |                 |

-40°C / +50°C Operating Termperature Material Alu-Die-Casting black/Glass

606 x 511 x 117 mm **Product Dimensions Product Weight** 17000 g

Certificates CE, RoHs **IP65** Safety Type PCS/Package 1

630 x 730 x 230 mm Packaging Size