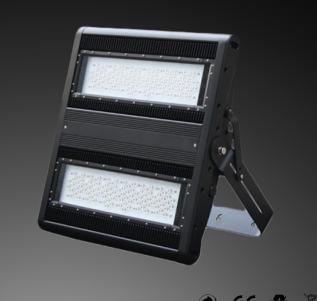

### LED Flood Light LX

Magnolux LED Flood Lights of LX Series with their improved luminance are the most efficient and environmentally friendly alternative to traditional flood lights.

# LED Flood Light LX - LX 400

## **HIGHLIGHTS**

- modern design with optimal heat dissipation
- lifetime up to 50.000 hours
- motion sensor optional
- daylight sensor optional