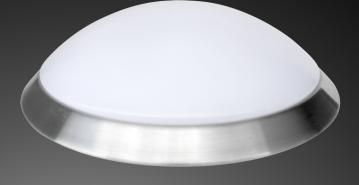

#### LED Wall-Ceiling Lamps HW

Magnolux LED Wall-Ceiling Lamps of HW Series with excellent luminance are beautiful designed and provide high energy efficiency.

# LED Wall-Ceiling Lamp HW - HW 24

### HIGHLIGHTS

- » high energy efficiency
- » lifetime up to 25.000 hours
- » modern design with corpus color silver and milky window

LED 100 100 watt lamp 1300 Lumen 24 Watt 27 Watt 220-240 V / 50-60 Hz 2700 Kelvin SMD 120° 25000 h metal silver/PMMA white milky Ø 395 mm, L 113 mm CE, RoHs IP20 5 620 x 460 x 460 mm 8000 q