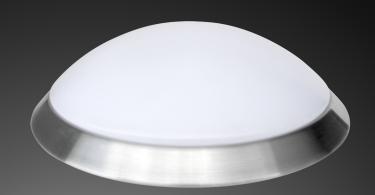

## LED Wall-Ceiling Lamps HW

Magnolux LED Wall-Ceiling Lamps of HW Series with excellent luminance are beautiful designed and provide high energy efficiency.

# LED Wall-Ceiling Lamp HW - HW 24

### **HIGHLIGHTS**

- » high energy efficiency
- » lifetime up to 25.000 hours
- » modern design with corpus color silver and milky window