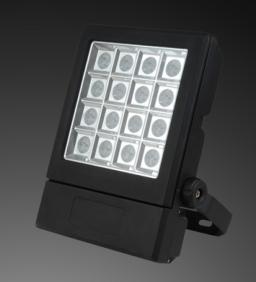

# LED Flood Light HW - HW 83-6400

# SPECIFICATIONS

**Artikel Number Product Name** Model

Lumen Output **Power Consumption** Input Voltage/Hertz Light Color

Color Rendering Index

Beam Angle Lifetime Environment Temperature -30°C / +60°C

Material

**Product Dimensions Product Weight** Certificates Safety Class Safety Type

Packaging Size Weight/Packaging

PCS/Package

100565

**LED Flood Light HW** HW 83-6400

6400 Lumen 83 Watt

100-240 V / 50-60 Hz

4500 Kelvin >80

33° 25000 h

Alu-Die-Casting matt

black/Glass

343 x 450 x 80 mm 9000 g

CE, RoHs

**IP65** 

520 x 390 x 165 mm

10000 g