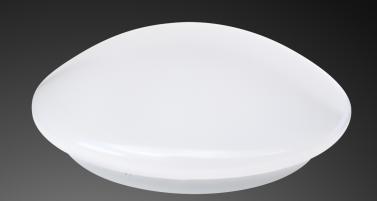

## LED Wall-Ceiling Lamps HW

Magnolux LED Wall-Ceiling Lamps of HW Series with excellent luminance are beautiful designed and provide high energy efficiency.

# LED Wall-Ceiling Lamp HW - HW 9

### **HIGHLIGHTS**

- » high energy efficiency
- » lifetime up to 25.000 hours
- » modern design with corpus color silver and milky window