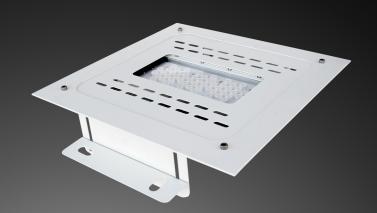

# LED Commercial Lighting LX - CANOPY 80 E

Product Dimensions
Product Weight

Certificates Safety Type

PCS/Package Packaging Size

Weight/Packaging Product Info LED Commercial Lighting LX CANOPY 80 E

8000 Lumen 80 Watt 90 Watt

101157

90-305 V / 50-60 Hz

4000 Kelvin

>80 60° 50000 h

-40°C / +45°C Metal white/Glass

400 x 400 x 129 mm 7000 g CE, RoHs

IP65

480 x 480 x 190 mm

8000 g

Recessed version, ceiling cut-out: 370 x 370 mm