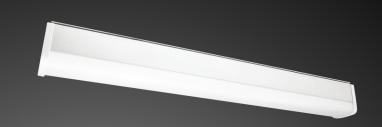

## LED Tri-Proof Lighting LA

Magnolux LED Tri-Proof Lighting of LA Series with excellent luminance are the most efficient and environmentally friendly alternative to traditional tri-proof lighting with fluorescent tubes.

# LED Tri-Proof-Lighting LA - LA600 10-1200

# SPECIFICATIONS

Artikel Number 101633

Product Name LED Tri-Proof-Lighting

LA

Model LA600 10-1200

Lumen Output 1200 Lumen

Power Consumption 10 Watt

Input Voltage/Hertz 198-264 V / 50-60 Hz