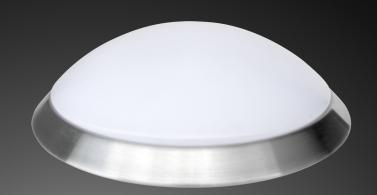

### LED Wall-Ceiling Lamps HW

Magnolux LED Wall-Ceiling Lamps of HW Series with excellent luminance are beautiful designed and provide high energy efficiency.

# LED Wall-Ceiling HW - HW 18

## **HIGHLIGHTS**

- » high energy efficiency
- » lifetime up to 25.000 hours
- » modern design with corpus color silver and milky window

# SPECIFICATIONS

Certificates
Safety Type

PCS/Package Packaging Size

| Artikel Number Product Name Model | 101706<br>LED Wall-Ceiling HW<br>HW 18 |
|-----------------------------------|----------------------------------------|
| Lumen Output                      | 1200 Lumen                             |
| LED Power                         | 15 Watt                                |
| Power Consumption                 | 18 Watt                                |
| Input Voltage/Hertz               | 220-240 V / 50-60 Hz                   |
| Light Color                       | 4000 Kelvin                            |
| LED Type                          | SMD                                    |
| Beam Angle                        | 120°                                   |
| Lifetime                          | 25000 h                                |
| Material                          | Metal silver/PMMA white                |
|                                   | milky                                  |
| Product Dimensions                | Ø 326 mm, L 98 mm                      |