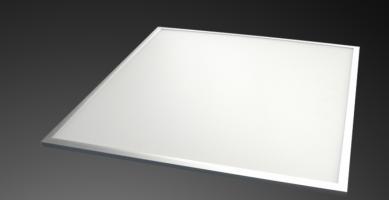

### LED Panels SL

Magnolux LED Panels of SL Series with their improved luminance are the most efficient and environmentally friendly alternative to traditional ceiling grid lights.

# LED Panel SL - Q55-4000-FSS-PRO

## **HIGHLIGHTS**

- » availabel with motion sensor, light sensor and emergency mode for 3 hours
- » dimming with DALI system and with RGB lighting available
- » various frame designs and panel dimensions
- » microprismatic diffusor optional